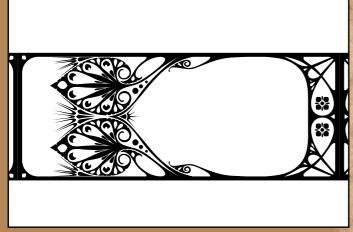

e used also when producing an individual piece.



## The finishing of the embossing DORSUM® can be made in any Gloss

DORSUM® is created using an innovative production process that allows forming customized embossing on any flat surface: a piece of furniture, a wall, a floor or a door.

The embossing DORSUM® is realized with a digital technology of high precision and flexibility

Once the embossing has been created with DORSUM® the treated element typically does not require any additional preparation.

The finishing of the embossing DORSUM®can be made in any Gloss



## Geometrico



RG001





RG003



RG004



RG005







**RG008** 











RN001





RN003



**RN004** 





**RN006** 





RN008





Arabo

RN009

RN010

RN





RA005



RA006



RA007



RA008



RC001



RC002



RC003



RC004