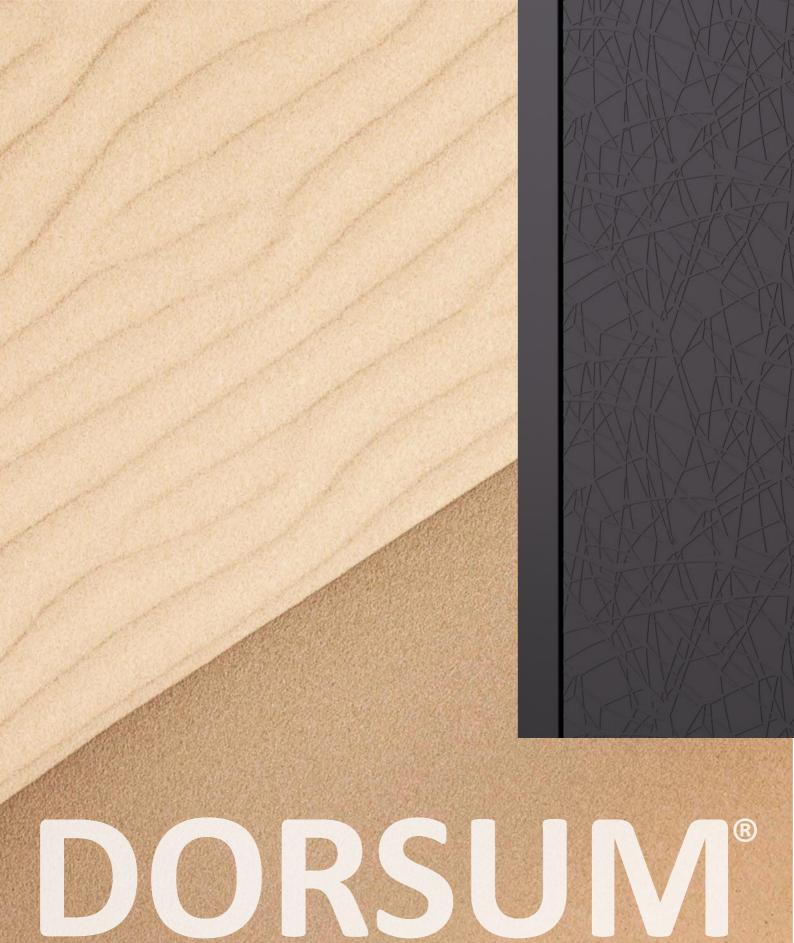

## DORSUM® nuove superfici

DORSUM®
it's a new system
embossed finish
of lacquered surfaces

DORSUM® is a patent pending finishing system that allows creating never-seen-before embossing effects for the Interior Design sector.

## The finishing of the embossing DORSUM® can be made in any Gloss

DORSUM® is created using an innovative production process that allows forming customized embossing on any flat surface: a piece of furniture, a wall, a floor or a door.

The finishing of the embossing DORSUM®can be made in any Gloss